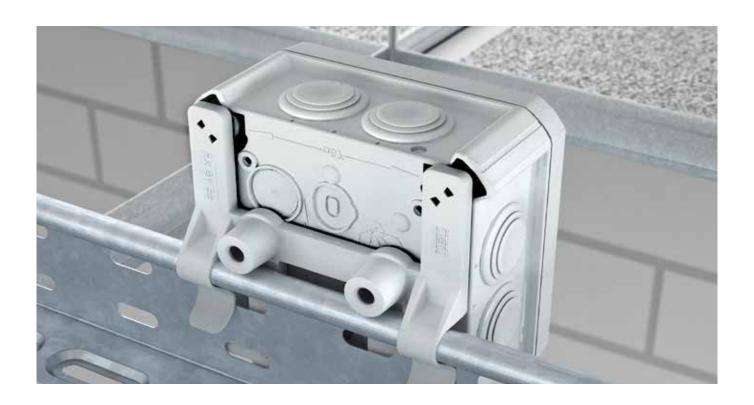

## **Efficient mounting**

- Labelling of the dimensions of the drill holes on the underside of the junction boxes
- Alignment markings (in the form of triangles) for easy side alignment
- Cable entry directly from the appropriate mounting substrate through break-out openings in the base
- Soft, replaceable plug-in seals
- Fastening elements available for easy mounting of the T60 or T100 on cable support or mesh cable tray systems
- Fastening also possible in the corner domes from the T60