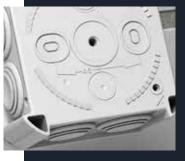

## **Efficient mounting**

- Labelling of the dimensions of the drill holes on the underside of the junction boxes
- Alignment markings (in the form of triangles) for easy side alignment
- Cable entry directly from the appropriate mounting substrate through break-out openings in the base
- Soft, replaceable plug-in seals
- Fastening elements available for easy mounting of the T60 or T100 on cable support or mesh cable tray systems
- Fastening also possible in the corner domes from the T60