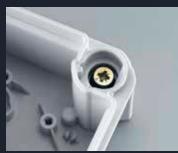

## **Efficient mounting**

- Labelling of the dimensions of the drill holes on the underside of the junction boxes
- Alignment markings (in the form of triangles) for easy side alignment
- Cable entry directly from the appropriate mounting substrate through break-out openings in the base
- Soft, replaceable plug-in seals
- Fastening elements available for easy mounting of the T60 or T100 on cable support or mesh cable tray systems
- Fastening also possible in the corner domes from the T60

- Nylon thread as cover captivity
- Rotary locks for safe and quick cover fastening from T60 and higher
- Sealable cover possible from T60
- Cover with labelling panels
- Halogen-free
- Also available in a flame-resistant version
- UV-stabilised