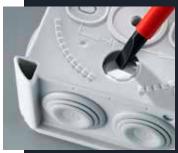

## **Efficient mounting**

- Labelling of the dimensions of the drill holes on the underside of the junction boxes
- Alignment markings (in the form of triangles) for easy side alignment
- Cable entry directly from the appropriate mounting substrate through break-out openings in the base
- Soft, replaceable plug-in seals
- Fastening elements available for easy mounting of the T60 or T100 on cable support or mesh cable tray systems
- Fastening also possible in the corner domes from the T60