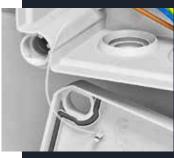

## **Efficient mounting**

- Labelling of the dimensions of the drill holes on the underside of the junction boxes
- Alignment markings (in the form of triangles) for easy side alignment
- Cable entry directly from the appropriate mounting substrate through break-out openings in the base
- Soft, replaceable plug-in seals
- Fastening elements available for easy mounting of the T60 or T100 on cable support or mesh cable tray systems
- Fastening also possible in the corner domes from the T60

- Nylon thread as cover captivity
- Rotary locks for safe and quick cover fastening from T60 and higher
- Sealable cover possible from T60
- Cover with labelling panels
- Halogen-free
- Also available in a flame-resistant version
- UV-stabilised