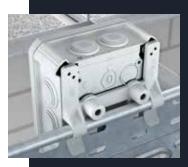

## **Efficient mounting**

- Labelling of the dimensions of the drill holes on the underside of the junction boxes
- Alignment markings (in the form of triangles) for easy side alignment
- Cable entry directly from the appropriate mounting substrate through break-out openings in the base
- Soft, replaceable plug-in seals
- Fastening elements available for easy mounting of the T60 or T100 on cable support or mesh cable tray systems
- Fastening also possible in the corner domes from the T60