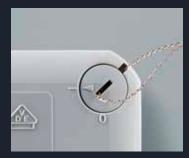

## **Efficient mounting**

- Labelling of the dimensions of the drill holes on the underside of the junction boxes
- Alignment markings (in the form of triangles) for easy side alignment
- Cable entry directly from the appropriate mounting substrate through break-out openings in the base
- Soft, replaceable plug-in seals
- Fastening elements available for easy mounting of the T60 or T100 on cable support or mesh cable tray systems
- Fastening also possible in the corner domes from the T60